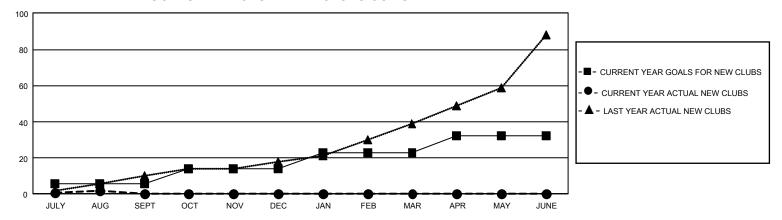

## GMT Constitutional Area 5 - E, Group O

REPORT DOES NOT INCLUDE CLUBS IN UNDISTRICTED AREAS.

| Clubs                 |               |           |               | Members               |                          |                         |                                                    |
|-----------------------|---------------|-----------|---------------|-----------------------|--------------------------|-------------------------|----------------------------------------------------|
| RESULTS FOR 2022-2023 |               |           |               | RESULTS FOR 2022-2023 |                          |                         |                                                    |
| QUARTER               | NEW CLUB GOAL | NEW CLUBS | DROPPED CLUBS | QUARTER ME            | EMBER GROWTH NET<br>GOAL | MEMBER GROWTH<br>ACTUAL | DROPPED MEMBERS<br>ACTUAL (including<br>transfers) |
| JULY/AUG/SEPT         | 18            | 2         | 2             | JULY/AUG/SEPT         | г 172                    | 757                     | 460                                                |
| OCT/NOV/DEC           | 24            | 0         | 0             | OCT/NOV/DEC           | 200                      | 0                       | 0                                                  |
| JAN/FEB/MAR           | 27            | 0         | 0             | JAN/FEB/MAR           | 215                      | 0                       | 0                                                  |
| APR/MAY/JUNE          | 27            | 0         | 0             | APR/MAY/JUNE          | 212                      | 0                       | 0                                                  |

## GOALS AND ACTUAL NEW CLUBS CUMULATIVE