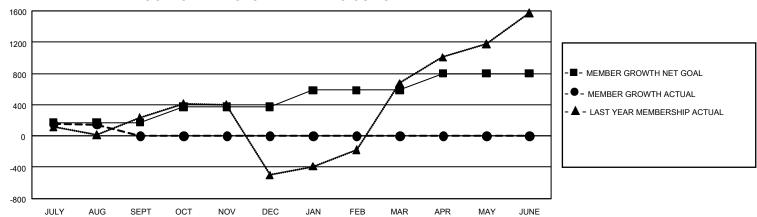

## GMT Constitutional Area 5 - E, Group O

REPORT DOES NOT INCLUDE CLUBS IN UNDISTRICTED AREAS.

| Clubs                 |               |           |               | Members               |                          |                         |                                                    |
|-----------------------|---------------|-----------|---------------|-----------------------|--------------------------|-------------------------|----------------------------------------------------|
| RESULTS FOR 2022-2023 |               |           |               | RESULTS FOR 2022-2023 |                          |                         |                                                    |
| QUARTER               | NEW CLUB GOAL | NEW CLUBS | DROPPED CLUBS | QUARTER ME            | EMBER GROWTH NET<br>GOAL | MEMBER GROWTH<br>ACTUAL | DROPPED MEMBERS<br>ACTUAL (including<br>transfers) |
| JULY/AUG/SEPT         | 18            | 2         | 2             | JULY/AUG/SEPT         | г 172                    | 757                     | 460                                                |
| OCT/NOV/DEC           | 24            | 0         | 0             | OCT/NOV/DEC           | 200                      | 0                       | 0                                                  |
| JAN/FEB/MAR           | 27            | 0         | 0             | JAN/FEB/MAR           | 215                      | 0                       | 0                                                  |
| APR/MAY/JUNE          | 27            | 0         | 0             | APR/MAY/JUNE          | 212                      | 0                       | 0                                                  |

## GOALS AND ACTUAL MEMBERS CUMULATIVE

| DROPPED CLUBS: 2 |     | 132 CLUBS OF 547 ADDED 1<br>OR MORE NEW MEMBERS | GENDER DISTRIBUTION                  |                |  |
|------------------|-----|-------------------------------------------------|--------------------------------------|----------------|--|
|                  |     |                                                 | MALE                                 | 9,492 (48.88%) |  |
|                  |     |                                                 | FEMALE                               | 9,923 (51.10%) |  |
| DROPPED MEMBERS  |     |                                                 | NON BINARY                           | 0 (0.00%)      |  |
| DECEASED         | 12  |                                                 | PREFER NOT TO ANSWER                 | 3 (0.02%)      |  |
| CLUB CANCELLED   | 13  |                                                 | TOTAL FAMILY UNIT MEMBERS 7,35       |                |  |
| OTHER            | 435 | CLICK HERE FOR                                  |                                      |                |  |
| TOTAL            | 460 | CUMULATIVE MEMBERSHIP DATA                      | FAMILY MEMBERS PAYING HALF DUES 4,64 |                |  |